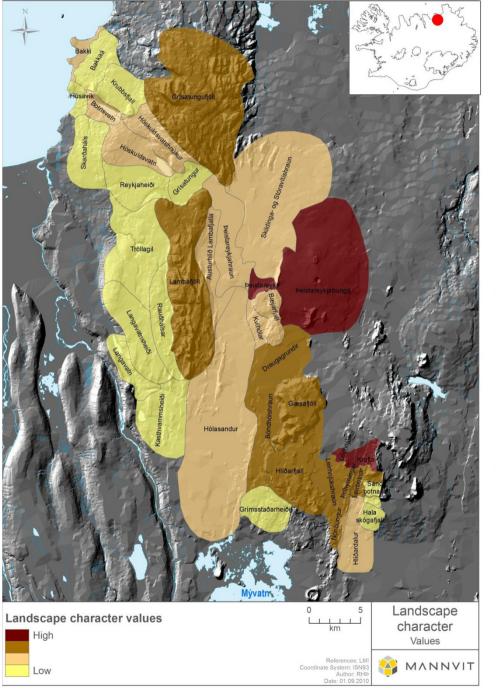

## Landscape Character as a framework for decision-making that respects local distinctiveness (the UK approach)

- 'a distinct, recognisable and consistent pattern of elements in the landscape that makes one landscape different from another, rather than better or worse'.
- that which makes an area unique.
- Landscape Character Assessment (LCA) is an approach to understanding the differences between landscapes:
  - can serve as a framework for decisionmaking that respects local distinctiveness.
  - It is a way of 'unpacking' the landscape and understanding how its distinctive elements contribute to sense of place.
  - LCA can be a tool for engaging stakeholders in sustainable development.